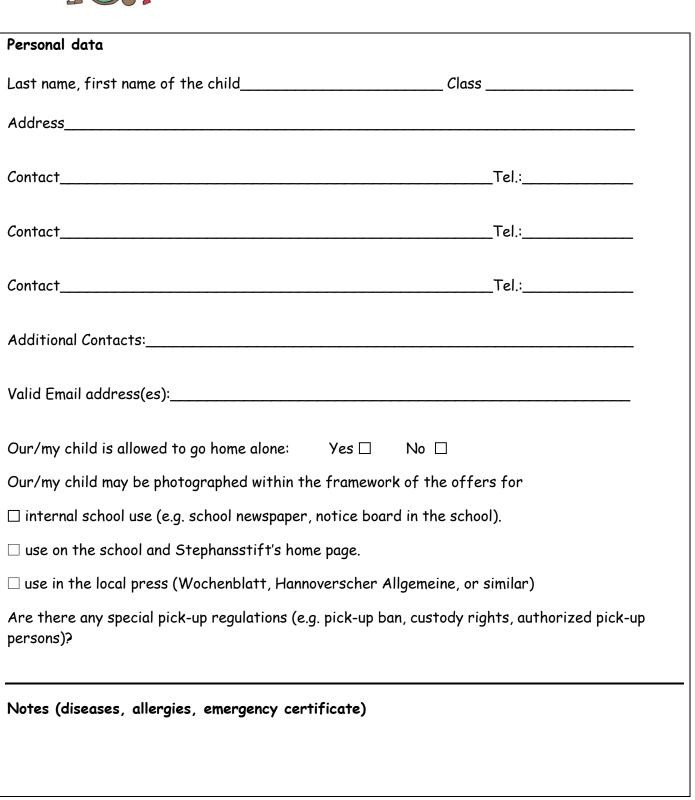

## Registration for the all-day program Primal – 1st school semester 2023/2024

Dear Parents,

Please complete the registration in full and be sure to observe the deadline indicated on the registration form! Only on-time registrations will be considered for organizational reasons. You decide which days of the week your child should attend the **Prima**! all-day program. Participation is possible from one to five days! Registration is always **obligatory** for one school semester.

I agree that the telephone numbers will be forwarded to the person responsible for the offer as an emergency contact.

With my signature, I **bindingly** enroll my child in **Prima!** on the selected days and confirm that I have read and understood all information and agree with it.

In addition, I undertake to inform the Ganztagskoordination immediately of any important information concerning our child, e.g. changes in contact details (especially telephone numbers) or medication.